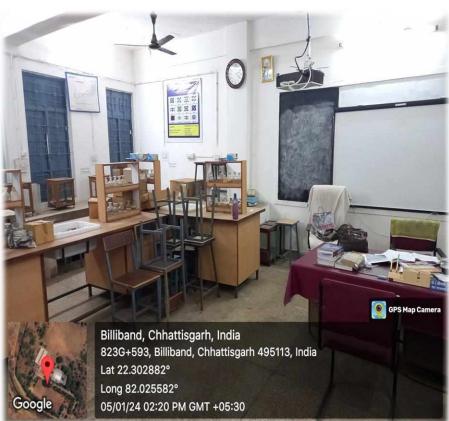

### **Laboratories** :-

The college has five well equipped laboratories for the students in the Botany, Zoology, Physics, Chemistry and Geography subjects.

## **Botany Lab**