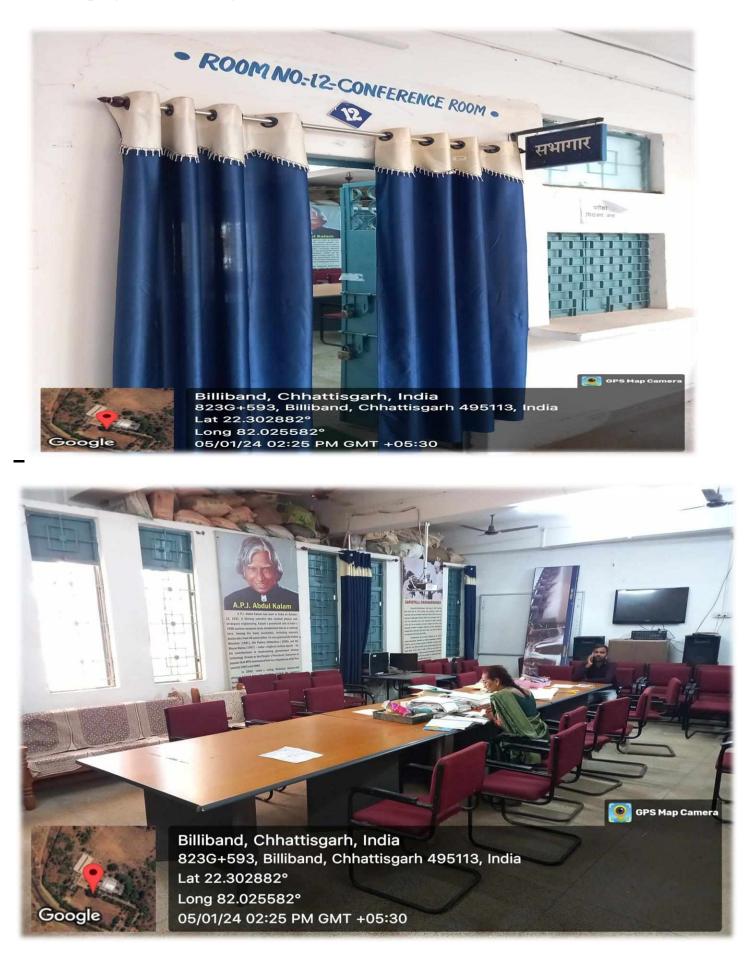

### Seminar/Conference Hall/ Open Auditorium :-

The college has an open air auditorium with a seating capacity of 120, where seminars conferences and other programmes are organised .