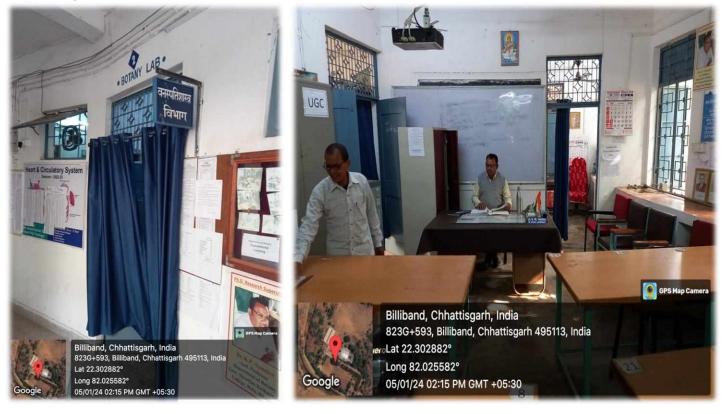

### **Laboratories** :-

The college has five well equipped laboratories for the students in the Botany, Zoology, Physics, Chemistry and Geography subjects.

## **Botany Lab**