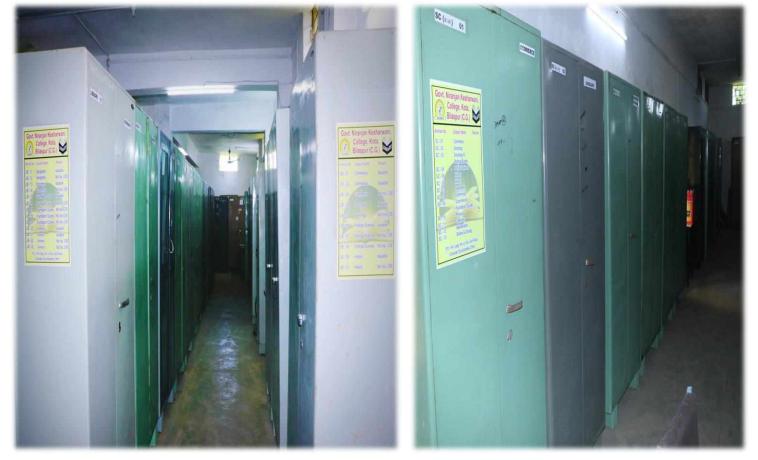

to serve healthy and hygienic foods for the staff and the students of the collage.





## **<u>Gymnasium</u>** :-

The college has a seven station gymnasium for the staff and the students.







Google

बिल्लिबंद, छत्तीसगढ़, भारत 823G+593, बिल्लिबंद, छत्तीसगढ़ 495113, भारत Lat 22.302882° Long 82.025204° 02/02/24 04:12 PM GMT +05:30

### Library and Reading Room :-

The college has a rich library with more than 36000 text books along with reference materials. There have 25 seater reading hall and also has a separate reading space for non-issuable materials.

#### LIBRARY ENTRY GATE

LIBRARY READING AREA (25 SEATER)





#### LIBRARY CIRCULATION COUNTER



#### **LIBRARIAN DESK**



### E-LIBRARY (5 SEATER)



#### LIBRARY STACKS AREA (FUND VISE STACKING: LIBRARY/UGC/BPL/SC/ST/MP/MPHGA)



#### **SESSION ENDING WORK (NO-DUES FESTIVAL)**

Google

## 💽 GPS Map Camera

Kota, Chhattisgarh, India 822G+G54, Kota, Chhattisgarh 495113, India Lat 22.302677° Long 82.025951° 03/03/23 12:37 PM GMT +05:30

## **<u>Girls Common Room</u>** :-

The college hasa clean and well organized Girls Common Room for the girls students.



## **<u>Guest House</u>** (PAHUNA) :-

The college has a Guest house in the college campus called "Pahuna".



### **Guard Room** :-

The college has also a Guard Room in the college campus.



## **Online Service Centre and Stationary Shop :-**

There is an online service center and stationary shop in the college for the students.



Attested

07

PRINCIPAL Govt.Niranjan Kesharwani College Kota, Dist - Bilaspur (C.G.)