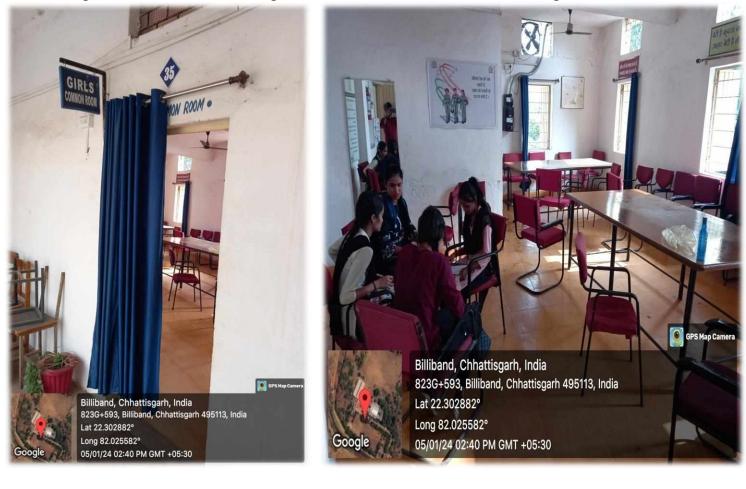

## **<u>Girls Common Room</u>** :-

The college hasa clean and well organized Girls Common Room for the girls students.