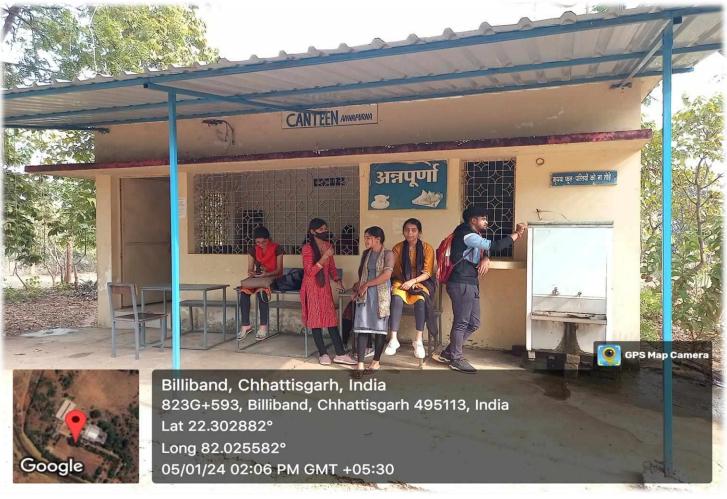

## Canteen (ANNPURNA):-

The college has a canteen "Annapurna" in the collage campus to serve healthy and hygienic foods for the staff and the students of the collage.