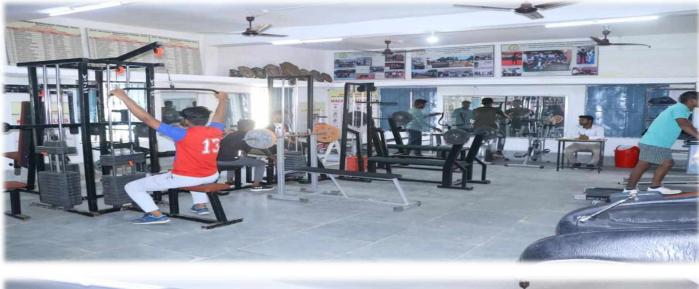

## **<u>Gymnasium</u>** :-

The college has a seven station gymnasium for the staff and the students.

Google

बिल्लिबंद, छत्तीसगढ़, भारत 823G+593, बिल्लिबंद, छत्तीसगढ़ 495113, भारत Lat 22.302882° Long 82.025204° 02/02/24 04:12 PM GMT +05:30