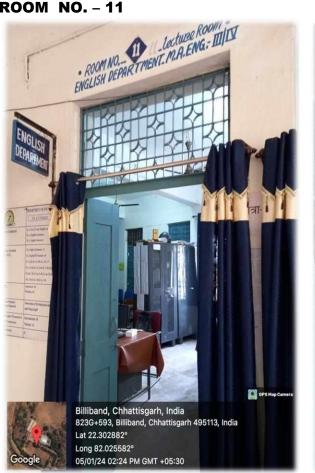

te - <u>www.gnkckota.ac.in</u> E-mail : <u>gnkckota@gmail.com</u>

4.1.1

#### "INFRASTRUCTURE AND PHYSICAL FACILITIES FOR TEACHING-LEARNING"

#### <u>Campus Area</u> :-

The college functions from a sprawling 15 acre campus having all the adequate facilities for the students and the faculties and staff.

**College Entry Gate** 





## **Vehicles Parking Area For Students**



### Path To Reach College Building





### **College Building Entrance**





## Principal Office :-



 Image: Section 1
 Image: Section 1

 Image: Section 1

### **<u>Classrooms</u>** :-

The college has .....airy and spacious classrooms for teaching and learning. Out of which .....are equipped with LCD projectors and .....are equipped with state of the art and Digital Teaching Aids.



### **OLD BUILDING**





















**ROOM NO. - 31** 







## <u>Classrooms</u> :-

### **NEW BUILDING**













#### ROOM NO.-46 LECTURE-ROOM B.A.PART\_II







## **Departments of the College :-**

The college has run with various departments for BA/BCOM/BSC/MA stream based education.

## **Botany Department**



## **Zoology Department**





## **Physics Department**





## **Chemistry Department**





## **Sociology Department**



## **English Department**





### **Commerce Department**







## **Mathematics Department**



## **Economics Department**





### **Hindi Department**



## **Political Science Department**





### **History Department**



## **Geography Department**



## **Library Department**





## **Sports Department**





Kota, Chhattisgarh, India Unnamed Road, Kota,