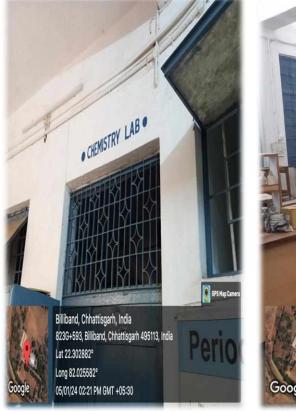

### **Laboratories** :-

The college has five well equipped laboratories for the students in the Botany, Zoology, Physics, Chemistry and Geography subjects.

## **Chemistry Lab**