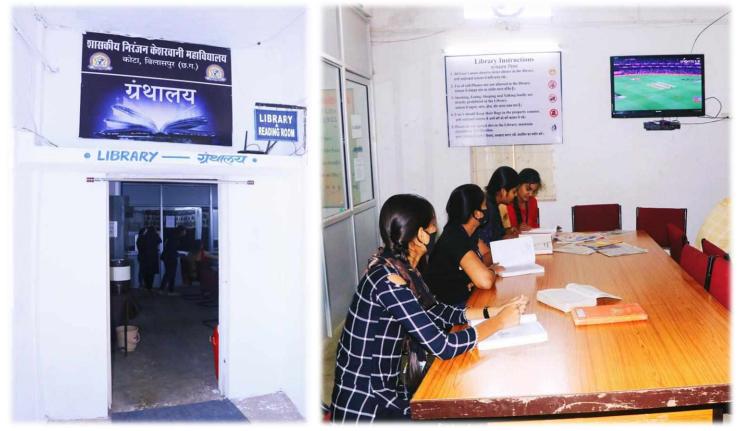

### Library and Reading Room :-

The college has a rich library with more than 36000 text books along with reference materials. There have 25 seater reading hall and also has a separate reading space for non-issuable materials.

#### LIBRARY ENTRY GATE

LIBRARY READING AREA (25 SEATER)