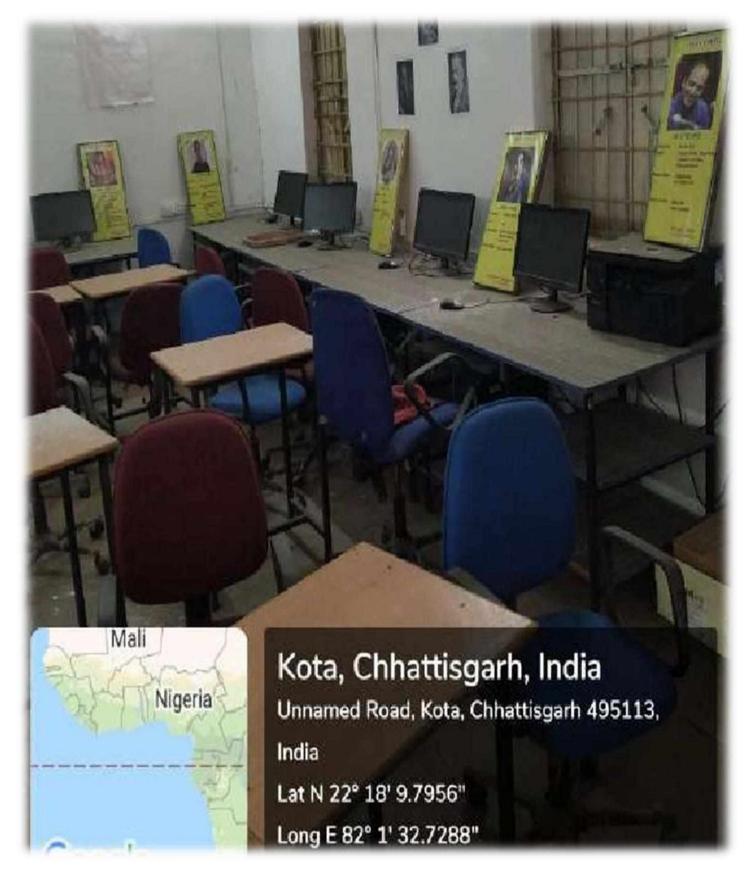

## **Computer Lab:-**

The college has a computer lab with a number of computer sets for the students.