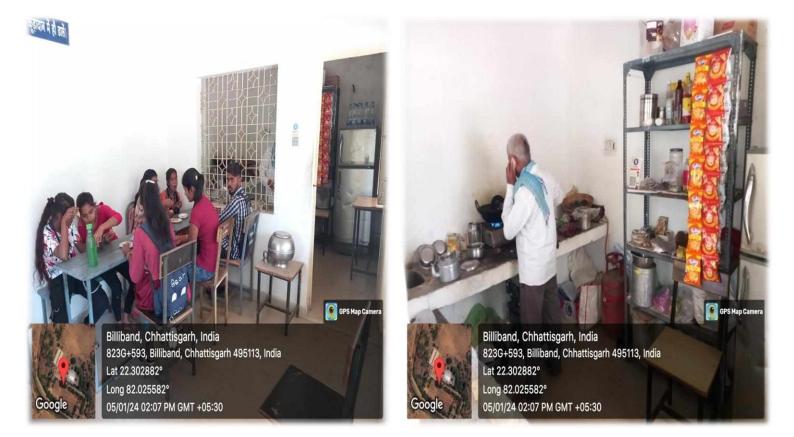

## Canteen (ANNPURNA):-

The college has a canteen "Annapurna" in the collage campus to serve healthy and hygienic foods for the staff and the students of the collage.