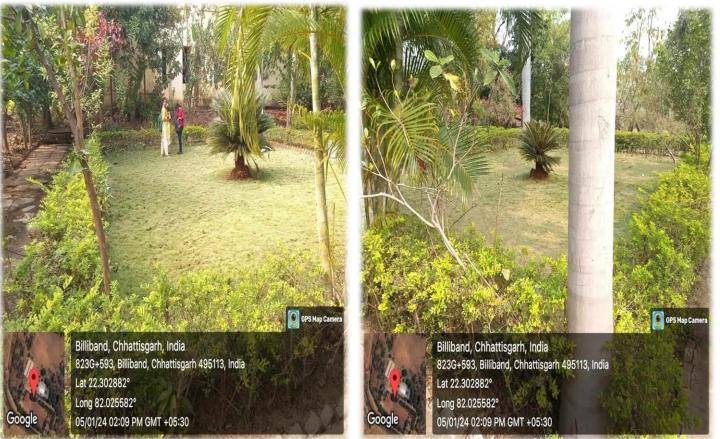

## Garden Area (HARITAMA) :-

The college has beautiful a garden called "Haritama". The collage also has a separate garden "Herbal Garden" for medicinal plants.

GPS Map Camera

Billiband, Chhattisgarh, India 823G+593, Billiband, Chhattisgarh 495113, India Lat 22.302882° Long 82.025582° 05/01/24 02:10 PM GMT +05:30 LEFT VIEW

#### **RIGHT VIEW**