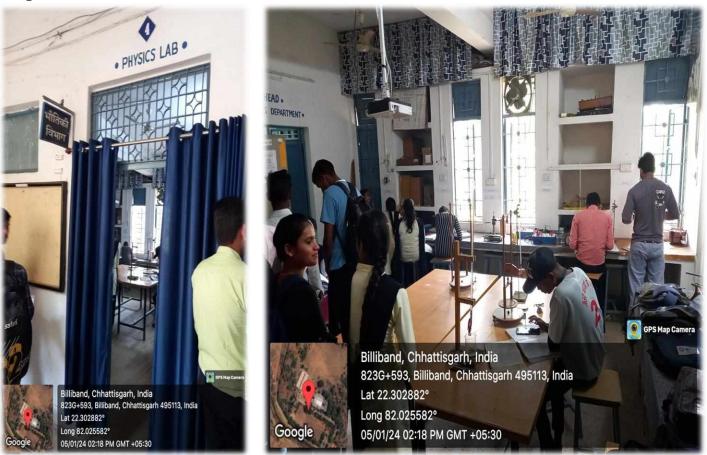

### **Laboratories** :-

The college has five well equipped laboratories for the students in the Botany, Zoology, Physics, Chemistry and Geography subjects.

## **Physics Lab**