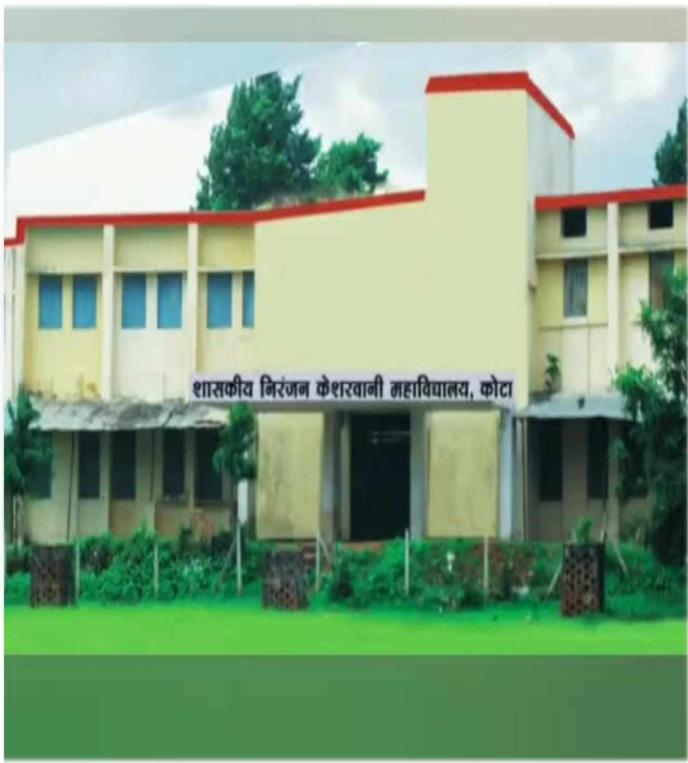

# Govt. Niranjan Kesharwani College, Kota Dist. - Bilaspur (C.G.)

NAAC accredited (Cycle-III) with CGPA 2.60 in November 2022

<u>"B+" GRADE</u>

Special College Code – 2809 AISHE ID: C-22387

Website - <u>www.gnkckota.ac.in</u> E-mail : <u>gnkckota@gmail.com</u>

#### <u>Campus Area</u> :-

The college functions from a sprawling 15 acre campus having all the adequate facilities for the students and the faculties and staff.

**College Entry Gate** 