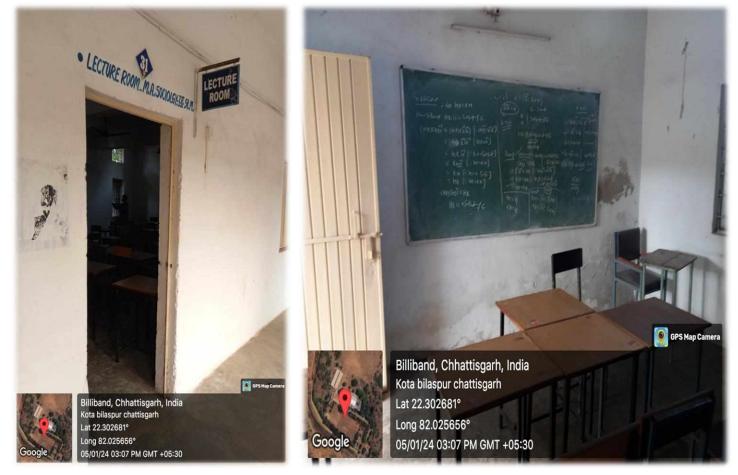

: <u>gnkckota@gmail.com</u>

4.1.1

#### "INFRASTRUCTURE AND PHYSICAL FACILITIES FOR TEACHING-LEARNING"

#### <u>Campus Area</u> :-

The college functions from a sprawling 15 acre campus having all the adequate facilities for the students and the faculties and staff.

**College Entry Gate** 





## **Vehicles Parking Area For Students**



### Path To Reach College Building





### **College Building Entrance**





## Principal Office :-



 Image: Section 1
 Image: Section 1

 Image: Section 1

### **<u>Classrooms</u>** :-

The college has .....airy and spacious classrooms for teaching and learning. Out of which .....are equipped with LCD projectors and .....are equipped with state of the art and Digital Teaching Aids.



### **OLD BUILDING**





















**ROOM NO. - 31** 







## <u>Classrooms</u> :-

### **NEW BUILDING**













#### ROOM NO.-46 LECTURE-ROOM B.A.PART\_II







## **Departments of the College :-**

The college has run with various departments for BA/BCOM/BSC/MA stream based education.

## **Botany Department**



## **Zoology Department**





## **Physics Department**





## **Chemistry Department**





## **Sociology Department**



## **English Department**





### **Commerce Department**







## **Mathematics Department**



## **Economics Department**





### **Hindi Department**



## **Political Science Department**





### **History Department**



## **Geography Department**



## **Library Department**





## **Sports Department**





Kota, Chhattisgarh, India Unnamed Road, Kota, Chhattisgarh 495113, India Lat 22.302