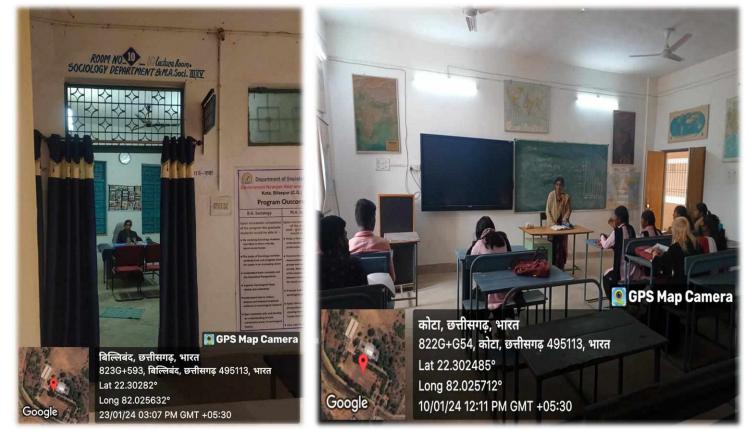

site - <u>www.gnkckota.ac.in</u> E-mail : <u>gnkckota@gmail.com</u>

4.1.1

#### "INFRASTRUCTURE AND PHYSICAL FACILITIES FOR TEACHING-LEARNING"

#### <u>Campus Area</u> :-

The college functions from a sprawling 15 acre campus having all the adequate facilities for the students and the faculties and staff.

**College Entry Gate** 





## **Vehicles Parking Area For Students**



### Path To Reach College Building





### **College Building Entrance**





## Principal Office :-



 Image: Section 1
 Image: Section 1

 Image: Section 1

### **<u>Classrooms</u>** :-

The college has .....airy and spacious classrooms for teaching and learning. Out of which .....are equipped with LCD projectors and .....are equipped with state of the art and Digital Teaching Aids.



### **OLD BUILDING**





















**ROOM NO. - 31** 







## <u>Classrooms</u> :-

### **NEW BUILDING**













#### ROOM NO.-46 LECTURE-ROOM B.A.PART\_II







## **Departments of the College :-**

The college has run with various departments for BA/BCOM/BSC/MA stream based education.

## **Botany Department**



## **Zoology Department**





## **Physics Department**





## **Chemistry Department**





## **Sociology Department**



## **English Department**





### **Commerce Department**







## **Mathematics Department**



## **Economics Department**





### **Hindi Department**



## **Political Science Department**





### **History Department**



## **Geography Department**



## **Library Department**





## **Sports Department**





Kota, Chhattisgarh, India Unnamed Road, Kot