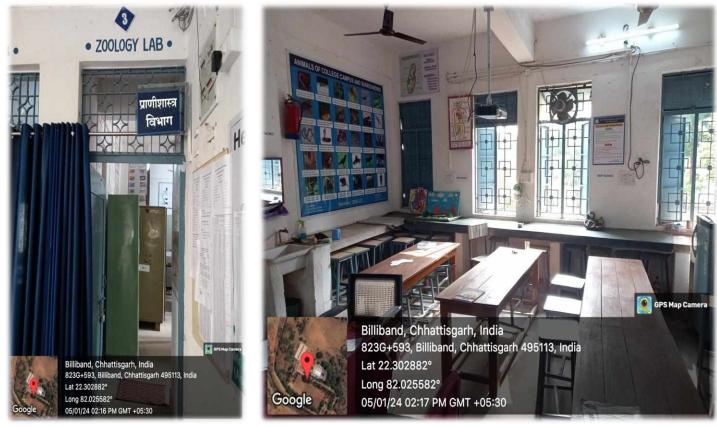

### **Laboratories** :-

The college has five well equipped laboratories for the students in the Botany, Zoology, Physics, Chemistry and Geography subjects.

## Zoology Lab