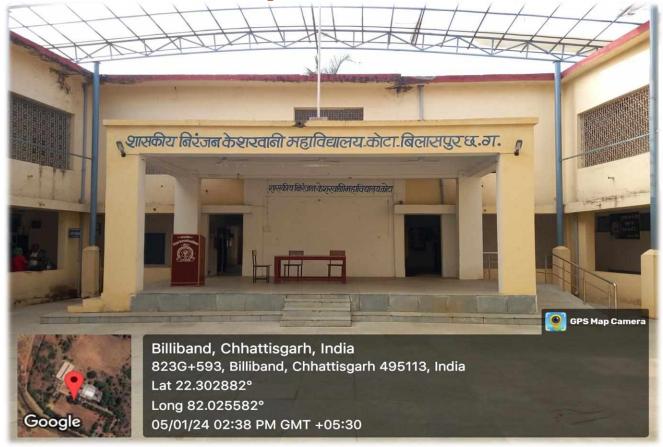

### Seminar/Conference Hall/ Open Auditorium :-

The college has an open air auditorium with a seating capacity of 120, where seminars conferences and other programmes are organised .

### **Open Auditorium**

Lat 22.302882° Long 82.025582° 05/01/24 02:38 PM GMT +05:30

Google